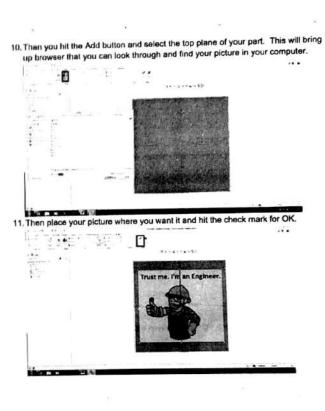

|
| 19   | 812117115024 | Selvamani A         |
| 20   | 812117115026 | Sowndarya L         |
| 21   | 812117115028 | Suriyaprakash S     |
| 22   | 812117115031 | Thiruneelan A       |
| 23   | 812117115032 | Varshini.T          |
| 24   | 812117115302 | Dhanush R M         |
| 25   | 812117115303 | Praveen             |

Hod

Head of the Department
Dept. of Mechatronics Engineering
M.A.M.School of Engineering
Siruganur, Tiruchirappalli-621 105.

Principal

M.A.M. SCHOOL OF ENGINEERING

Creo 2.0, Basic Modeling Tutorial



Creo
Parametr...

Hit Select Working Directory on the top bar and select whatever failer you want your new part to go into.



Next hit the New Button, make sure the type is set to part. Change the name to whatever you want to name your part and hit OK.









12. Now return to the model tab and select the top plane of your part again and hit the Extrude button again. Put another Rectangle over your image. I would leave about .25 inches from the edge of your board.



13. Now you need to use a combination of lines and arcs to sketch out the image you want to have on your board. Then hit the check mark to show that you are finished.



14. Now to make this cut into the board instead of come out of it you need to set the depth to .125 and then hit the arrows next to the depth box to reverse the direction and the remove material button next to the reverse direction button to make it a cut.



16. Now hit the save button and you can move on to the introductory Creo CAM Tutorial to make the .NC files to manufacture your model.



Approved by AICTE,