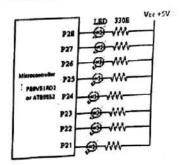

i: Dutabert POVS1RD3/ ATROSS

#### **Scanned with CamScanner**



42

sheet #9V51RD2/ATERSS2

Scanned with CamScanner

#### Interfacing LEDs at Input/ Output Port

- 6.1 Objective: To interface & LEDs at Input-output port and create different patterns
- 6.2.1 Software Requirement: Editor like Kell pivision ver 4 or less, Flash program
- 6.3.2 Hardware Requirements Terget boards with P89V51RD2/AT89S52 controller as per circuit given in figure 1.6/4.5, Serial Cable with DB9 Connector/USB 89SXX Programmes with cable.

#### 6.3 Pracedure:

- 1. Cunnect \$ 1.832s at port 2 (pin 21 to 22) as per given block diagram of figured.1. Rest of the elecult will remain same as figure 1.6/4.5
  2. Write program for LED blinking at port.
  3. Build/Compile project.
  4. Flash program and observe results.



Figure 6.1 LED connections at port2



Scanned with CamScanner

#### Seven segment LED display interfacing

- cing of seven segment LED display and g 11.1 Objective: To achieve to 99 with fixed time delay.
- 11.3.2 Hardware Requirement: Target board with PB9V51RD2/AT89S52 controller as per circuit given in figure 1.6/4.5, Display circuit as per figure 11.1. Serial Cable with DB9 Connector USB 89SXX programmer with cable.

- Connect circuit as per figure 11.1. Connect 11 and 12 between points 2 and 3.Connect points of 11 to port1.6 and point2 of 12 to port1.7 of larget board controller (figure1.64.5).
   Short CON5 and CON6 and connect them to CON2 of target board controller (figure1.64.5).
   Write desired source code.

- er with desired code and observe result



Figure 11.1 Seven Segme