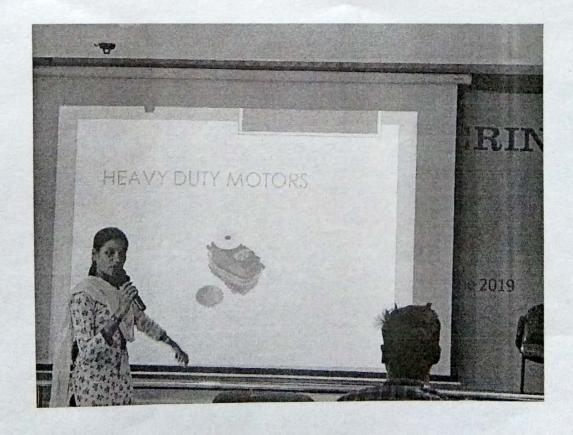

ichy.

**KEY NOTE ADDRESS** 

:Dr. P.RANJITH KUMAR

Principal, MAMSE, Trichy.

TÜV

SPECIAL ADDRESS

:Mrs.P.KAVITHA

Head Of the Department,

Department of ECE

ABOUT PROGRAMME

: Ms.K.UMARANI

**Assistant Professor,** 

Department of ECE.

VENUE

: SEMINAR HALL

**MAMSE** 

DATE

: 25.07.2019

TIME

: 9.00 AM to 4.30 PM

# M.A.M SCHOOL OF ENGINEERING, TRICHY

(ACCREDITED BY NAAC)

DEPARTMENT OF ELECTRONICS AND COMMUNICATION ENGINEERING

ACADEMIC YEAR (2019-2020)

VALUE ADDED COURSE ON "Introduction to IOT"

DATE: (14.09.19 TO 25.09.19) PHOTO GALLERY





## M.A.M SCHOOL OF ENGINEERING, TRICHY

(ACCREDITED BY NAAC)

DEPARTMENT OF ELECTRONICS AND COMMUNICATION ENGINEERING

ACADEMIC YEAR (2019-2020)

VALUE ADDED COURSE ON "Introduction to IOT"

DATE : (14.09.19 TO 25.09.19)
PHOTO GALLERY





# M.A.M SCHOOL OF ENGINEERING, TRICHY

(ACCREDITED BY NAAC)

DEPARTMENT OF ELECTRONICS AND COMMUNICATION ENGINEERING

ACADEMIC YEAR (2019-2020)

VALUE ADDED COURSE ON "Introduction to IOT"

DATE: (14.09.19 TO 25.09.19)

As part of the activity of internet of things/project lab, the department of electronics and communication engineering organized a value added course by Mr.Nagendran of the Be positive institute for skilling india pvt ltd, Tiruchirappalli on 14th sep 2019 at seminar hall smart class.

The Internet of Things (IoT) is a system of interrelated computing devices, mechanical and digital machines, objects, animals or people that are provided with unique identifiers and the ability to transfer data over a network without requiring human-to-human or human-to-computer interaction.