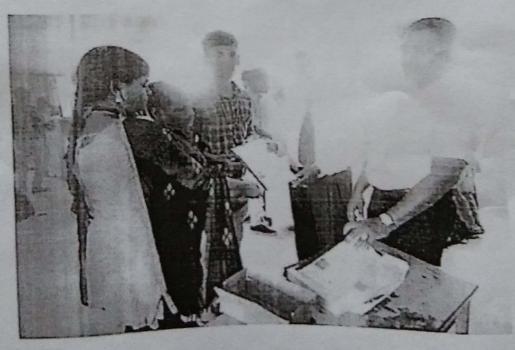

## Department of Aeronautical Engineering

Academic Year 2020-2021
List of Students Registered for the VAC on "AutoCAD 2D and 3D"
From 01.09 2020 to 03.10.2020

| SI.No | Register No. | Student Name              | Signature         |
|-------|--------------|---------------------------|-------------------|
| 1     | 812119101001 | AAKASH A                  | A. AAKASH         |
| 2     | 812119101002 | ABINATH T                 | [. Ahadl          |
| 3     | 812119101003 | BALAMURALI M              | M. Balanurali     |
| 4     | 812119101004 | DINESH M                  | M. Direct         |
| 5     | 812119101005 | GOKULKUMAR M              | M. Co you Albanar |
| 6     | 812119101007 | HARISH R                  | 2 Harill          |
| 7     | 812119101008 | JACKVIN JANDRO P          | P. Janchuin and   |
| 8     | 812119101009 | JAYASURYA J               | J. Tyly.          |
| 9     | 812119101011 | KULANTHAIVEL S            | - Kuladnie        |
| 10    | 812119101012 | MANGAIYARKARASI R         | Re mangaiyoakusi  |
| 11    | 812119101013 | MANICKAM M                | M. Marikan        |
| 12    | 812119101015 | MANIKANDNA G              | G. Marikandon     |
| 13    | 812119101016 | MITHRA R                  | Mithra            |
| 14    | 812119101917 | MOHAMED FATHUL<br>ASCAL S | 5. Fulfulded      |
| 15    | 812119101018 | MUTHURAJ S                | S. Multway        |
| 16    | 812119101021 | PRATHIKSHA C              | ProuthiksHA       |