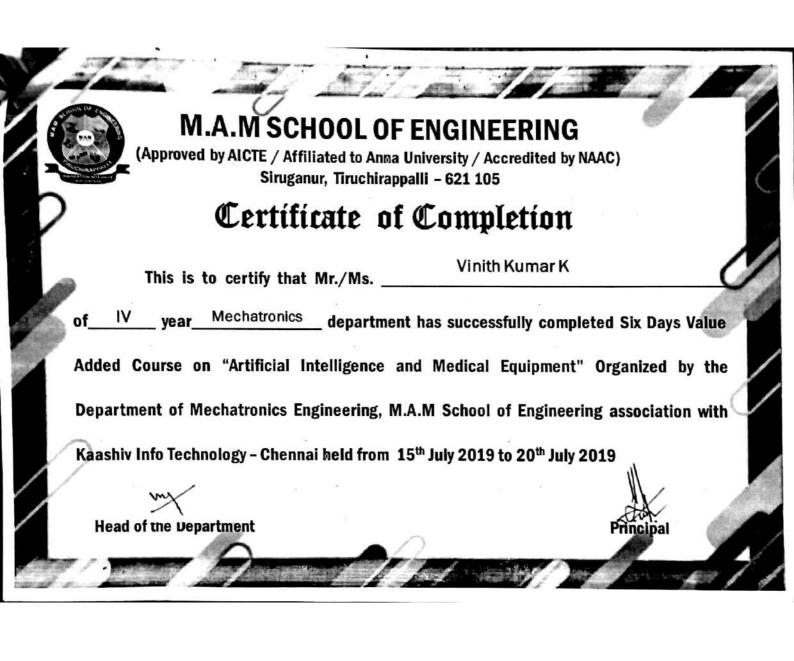

PRINCIPAL M.A.M. SCHOOL OF ENGINEERING SIRIGANUR, TIRUCHIRAPPALLI-621 105

Accredited by NAAC

Approved by AICTE, New Delhi; Affiliated to Anna University, Chennai

Siruganur, Trichy -621 105.

www.mamse.in