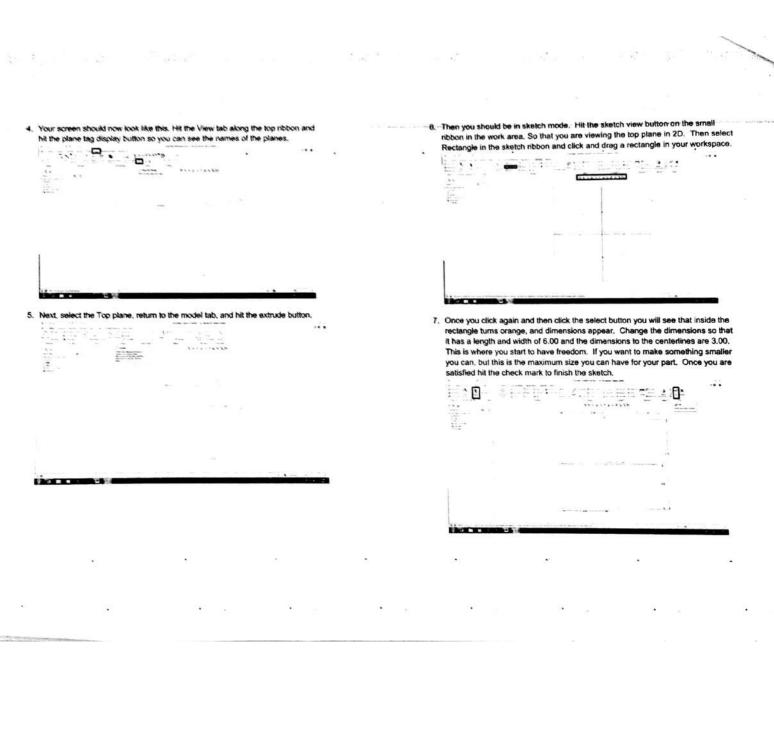

ar.M         |
| 19   | 812117115024 | Selvamani A         |
| 20   | 812117115026 | Sowndarya L         |
| 21   | 812117115028 | Suriyaprakash S     |
| 22   | 812117115031 | Thiruneelan A       |
| 23   | 812117115032 | Varshini.T          |
| 24   | 812117115302 | Dhanush R M         |
| 25   | 812117115303 | Praveen             |

Hod

Head of the Department
Dept. of Mechatronics Engineering
M.A.M.School of Engineering
Siruganur, Tiruchirappalli-621 105.

Principal

M.A.M. SCHOOL OF ENGINEERING

Creo 2.0, Basic Modeling Tutorial



Creo
Parametr...

Hit Select Working Directory on the top bar and select whatever failer you want your new part to go into.



Next hit the New Button, make sure the type is set to part. Change the name to whatever you want to name your part and hit OK.









12. Now return to the model tab and select the top plane of your part again and hit the Extrude button again. Put another Rectangle over your image. I would leave about .25 inches from the edge of your board.



13. Now you need to use a combination of lines and arcs to sketch out the image you want to have on your board. Then hit the check mark to show that you are finished.



14. Now to make this cut into the board instead of come out of it you need to set the depth to .125 and then hit the arrows next to the depth box to reverse the direction and the remove material button next to the reverse direction button to make it a cut.



16. Now hit the save button and you can move on to the introductory Creo CAM Tutorial to make the .NC files to manufacture your model.



Approved by AI