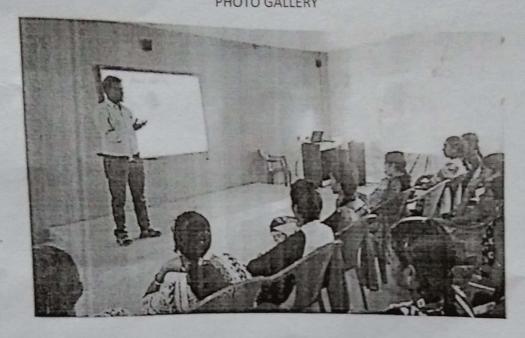

## Department of Aeronautical Engineering

Academic Year 2020-2021
List of Students Registered for the VAC on "AutoCAD 2D and 3D"
From 01.09 2020 to 03.10.2020

| SI.No | Register No. | Student Name              | Signature         |
|-------|--------------|---------------------------|-------------------|
| 1     | 812119101001 | AAKASH A                  | A. AAKASH         |
| 2     | 812119101002 | ABINATH T                 | [. Ahadl          |
| 3     | 812119101003 | BALAMURALI M              | M. Balanurali     |
| 4     | 812119101004 | DINESH M                  | M. Direct         |
| 5     | 812119101005 | GOKULKUMAR M              | M. Co you Albanar |
| 6     | 812119101007 | HARISH R                  | 2 Harill          |
| 7     | 812119101008 | JACKVIN JANDRO P          | P. Janchuin and   |
| 8     | 812119101009 | JAYASURYA J               | J. Tyly.          |
| 9     | 812119101011 | KULANTHAIVEL S            | - Kuladnie        |
| 10    | 812119101012 | MANGAIYARKARASI R         | Re mangaiyoakusi  |
| 11    | 812119101013 | MANICKAM M                | M. Marikan        |
| 12    | 812119101015 | MANIKANDNA G              | G. Marikandon     |
| 13    | 812119101016 | MITHRA R                  | Mithra            |
| 14    | 812119101917 | MOHAMED FATHUL<br>ASCAL S | 5. Fulfulded      |
| 15    | 812119101018 | MUTHURAJ S                | S. Multway        |
| 16    | 812119101021 | PRATHIKSHA C              | ProuthiksHA       |