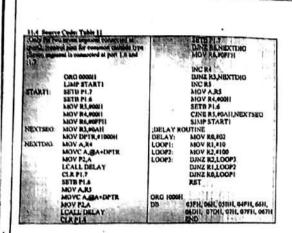

the control of the c MOV PLA
LOALL MELAY
LOALL MELAY MOV ROJEPTH MOV RIJESSII MOV RIJESSII DINK RIJEGOPI DINK ROJEGOPI BANK ROJEGOPI HI. A LIMP MAINI

s. Herealis chapted at LEISe observed as per programs, i.e. LEI) rotating in circular manner is his sel as purel; a "Vardenium" with unuar use of instructions merrincy area of controller can be saved as can be

metric of a poorly.

Be a transference with smart use of instructions memory area of continuities can be saved as can be seen from above symmetric.

By Hermather Different LED patterns can be generated and tosted e.g. blinking of all LEDs, Districting of shortcaste (LEDs, S. big-bit binary pattern generation, BCD number pattern generation, decring (LED see

6.8 Helistare i: Dutabert POVS1RD3/ ATROSS

#### **Scanned with CamScanner**



42

sheet #9V51RD2/ATERSS2

Scanned with CamScanner

#### Interfacing LEDs at Input/ Output Port

- 6.1 Objective: To interface & LEDs at Input-output port and create different patterns
- 6.2.1 Software Requirement: Editor like Kell pivision ver 4 or less, Flash program
- 6.3.2 Hardware Requirements Terget boards with P89V51RD2/AT89S52 controller as per circuit given in figure 1.6/4.5, Serial Cable with DB9 Connector/USB 89SXX Programmes with cable.

#### 6.3 Pracedure:

- 1. Cunnect \$ 1.832s at port 2 (pin 21 to 22) as per given block diagram of figured.1. Rest of the elecult will remain same as figure 1.6/4.5
  2. Write program for LED blinking at port.
  3. Build/Compile project.
  4. Flash program and observe results.



Figure 6.1 LED connections at port2



Scanned with CamScanner