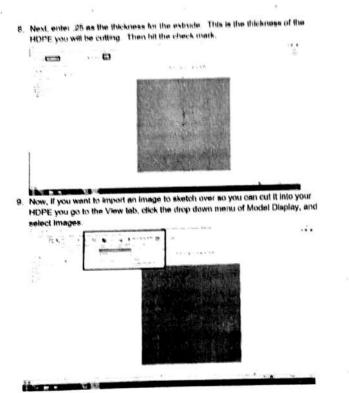

.M         |
| 19   | 812117115024 | Selvamani A         |
| 20   | 812117115026 | Sowndarya L         |
| 21   | 812117115028 | Suriyaprakash S     |
| 22   | 812117115031 | Thiruneelan A       |
| 23   | 812117115032 | Varshini.T          |
| 24   | 812117115302 | Dhanush R M         |
| 25   | 812117115303 | Praveen             |

Hod

Head of the Department
Dept. of Mechatronics Engineering
M.A.M.School of Engineering
Siruganur, Tiruchirappalli-621 105.

Principal

M.A.M. SCHOOL OF ENGINEERING

Creo 2.0, Basic Modeling Tutorial



Creo
Parametr...

Hit Select Working Directory on the top bar and select whatever failer you want your new part to go into.



Next hit the New Button, make sure the type is set to part. Change the name to whatever you want to name your part and hit OK.









12. Now return to the model tab and select the top plane of your part again and hit the Extrude button again. Put another Rectangle over your image. I would leave about .25 inches from the edge of your board.



13. Now you need to use a combination of lines and arcs to sketch out the image you want to have on your board. Then hit the check mark to show that you are finished.



14. Now to make this cut into the board instead of come out of it you need to set the depth to .125 and then hit the arrows next to the depth box to reverse the direction and the remove material button next to the reverse direction button to make it a cut.



16. Now hit the save button and you can move on to the introductory Creo CAM Tutorial to make the .NC files to manufacture your model.



Approved by AICT