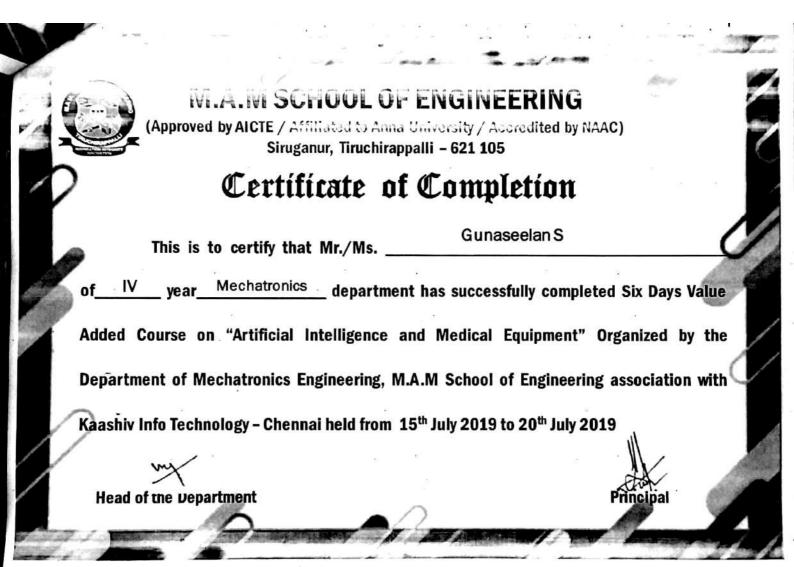

| _ ç    |
|---------------------------------------------|----------------------------|----------------------------|---------------|--------|
| ofIVyearMechatronicsdepartme                | ent has succes             | sfully comple              | eted Six Days | Value  |
| Added Course on "Artificial Intelligence    | and Medical                | Equipment"                 | Organized     | by the |
| Department of Mechatronics Engineering,     | M.A.M School               | of Engineeri               | ng associatio | n with |
| Kaashiv-Info Technology – Chennai held from | 15 <sup>th</sup> July 2019 | to 20 <sup>th</sup> July 2 | .019          |        |
| Head of the Department                      |                            |                            | Principal     | 6      |





(Approved by AICTE / Affiliated to Anna University / Accredited by NAAC)
Siruganur, Tiruchirappalli – 621 105

|      | This is to certify that Mr./Ms.        | Mugesh Kumar                                          | В                     |
|------|----------------------------------------|-------------------------------------------------------|-----------------------|
| of   | IV year Mechatronics departs           | ment has successfully comp                            | oleted Six Days Value |
| Adde | d Course on "Artificial Intelligence   | e and Medical Equipment                               | t" Organized by the   |
| Depa | rtment of Mechatronics Engineering     | , M.A.M School of Enginee                             | ring association with |
| Kaas | hiv Info Technology – Chen